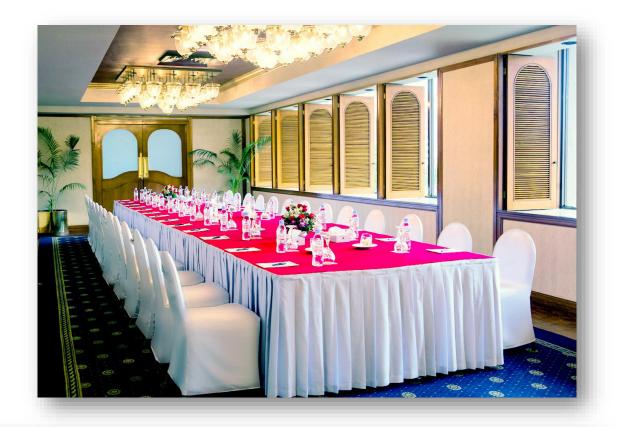

## Conference/Meeting Capacity for MICE

| Venue          | Area<br>(m2) | Ceiling<br>(m) | Indoor/<br>Outdoor | Classroom | Cocktail | Boardroom | U-shape | Theater | Round<br>table |
|----------------|--------------|----------------|--------------------|-----------|----------|-----------|---------|---------|----------------|
| Titas          | 42           | 3              | Indoor             | 20        | 20       | 20        | 20      | 35      | 20             |
| Chitra         | 88           | 3              | Indoor             | 35        | 40       | 25        | 30      | 50      | 40             |
| Nirala         | 88           | 3              | Indoor             | NA        | NA       | 25        | NA      | NA      | NA             |
| Surma          | 125          | 3              | Indoor             | 60        | 100      | 40        | 45      | 140     | 80             |
| Ciao           | 130          | 3              | Indoor             | 80        | 150      | 30        | 35      | 120     | 120            |
| Meghna         | 131          | 3              | Indoor             | 50        | 80       | 35        | 40      | 100     | 70             |
| Balcony        | 250          | 3              | Indoor             | 90        | 200      | 40        | 40      | 230     | 200            |
| Grand Ballroom | 780          | 6              | Indoor             | 600       | 1000     | 120       | 210     | 1200    | 800            |
| Oasis          | 1460         | NA             | Outdoor            | NA        | 1500     | NA        | NA      | 2500    | 1000           |