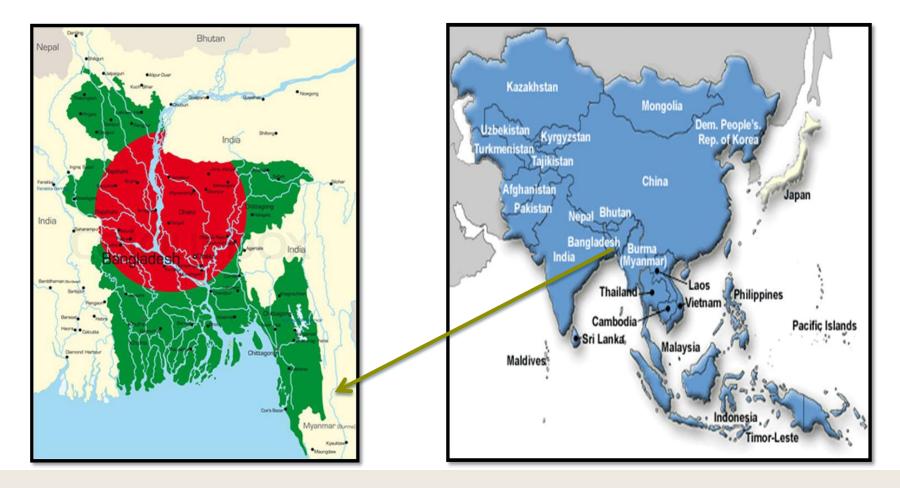

# Bangladesh

"The land of Bengal", officially known as the People's Republic of Bangladesh, is a country in South Asia. It is bordered by India to its West, North and East; Myanmar to its Southeast and separated from Nepal and Bhutan.

Asia