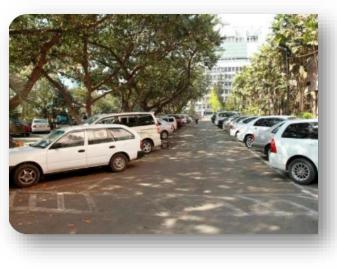

## **Parking Space**

#### West Car Parking's Capacity: 60 Cars

East Car Parking's Capacity: 200 Cars