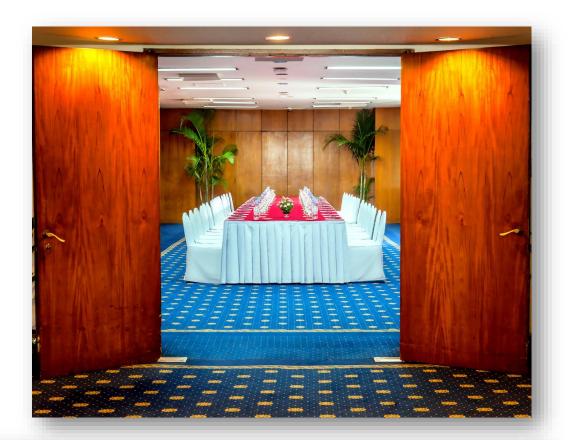

## Conference/Meeting Capacity for MICE

| Venue          | Area<br>(m2) | Ceiling<br>(m) | Indoor/<br>Outdoor | Classroom | Cocktail | Boardroom | U-shape | Theater | Round<br>table |
|----------------|--------------|----------------|--------------------|-----------|----------|-----------|---------|---------|----------------|
| Titas          | 42           | 3              | Indoor             | 20        | 20       | 20        | 20      | 35      | 20             |
| Chitra         | 88           | 3              | Indoor             | 35        | 40       | 25        | 30      | 50      | 40             |
| Nirala         | 88           | 3              | Indoor             | NA        | NA       | 25        | NA      | NA      | NA             |
| Surma          | 125          | 3              | Indoor             | 60        | 100      | 40        | 45      | 140     | 80             |
| Ciao           | 130          | 3              | Indoor             | 80        | 150      | 30        | 35      | 120     | 120            |
| Meghna         | 131          | 3              | Indoor             | 50        | 80       | 35        | 40      | 100     | 70             |
| Balcony        | 250          | 3              | Indoor             | 90        | 200      | 40        | 40      | 230     | 200            |
| Grand Ballroom | 780          | 6              | Indoor             | 600       | 1000     | 120       | 210     | 1200    | 800            |
| Oasis          | 1460         | NA             | Outdoor            | NA        | 1500     | NA        | NA      | 2500    | 1000           |