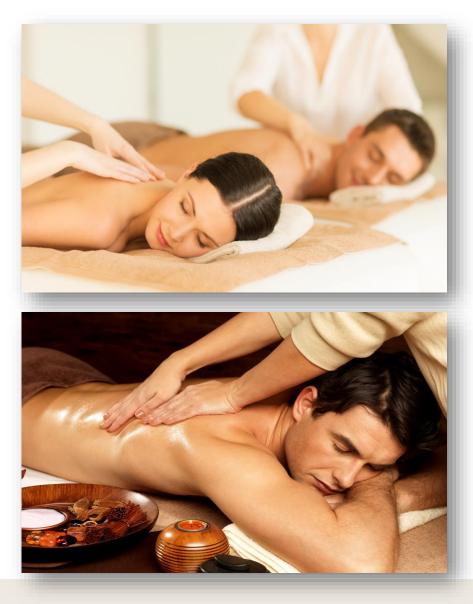

## Brand New Massage Services

Traditional Thai Massage: The result of a full-body traditional massage session is often an exciting and powerful mind/body experience, bringing both the recipient and the practitioner to greater states of mental well-being.

Swedish Relaxation Massage: A classic form of massage designed to ease muscle aches, tension and release the stress of everyday life; while increasing circulation, helping remove toxins and improve muscle tone. Swedish massage is a full body massage that is both relaxing and therapeutic.

Sports Massage: This invigorating massage is excellent for easing intense tiredness, muscle pains and post exercise stress. Deep tissue kneading, muscle manipulation and stretching techniques are applied to release body tension and stress.