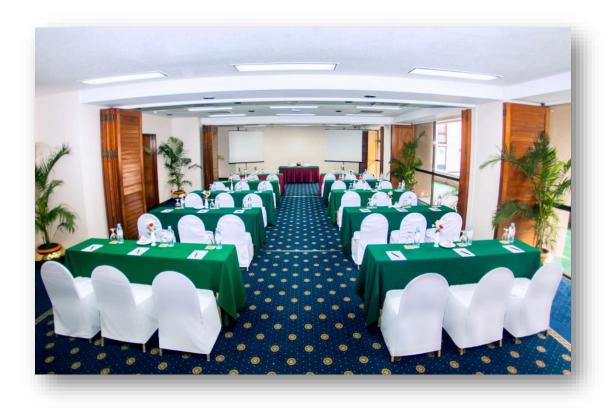

## Conference/Meeting Capacity for MICE

| Venue          | Area<br>(m2) | Ceiling<br>(m) | Indoor/<br>Outdoor | Classroom | Cocktail | Boardroom | U-shape | Theater | Round<br>table |
|----------------|--------------|----------------|--------------------|-----------|----------|-----------|---------|---------|----------------|
| Titas          | 42           | 3              | Indoor             | 20        | 20       | 20        | 20      | 35      | 20             |
| Chitra         | 88           | 3              | Indoor             | 35        | 40       | 25        | 30      | 50      | 40             |
| Nirala         | 88           | 3              | Indoor             | NA        | NA       | 25        | NA      | NA      | NA             |
| Surma          | 125          | 3              | Indoor             | 60        | 100      | 40        | 45      | 140     | 80             |
| Ciao           | 130          | 3              | Indoor             | 80        | 150      | 30        | 35      | 120     | 120            |
| Meghna         | 131          | 3              | Indoor             | 50        | 80       | 35        | 40      | 100     | 70             |
| Balcony        | 250          | 3              | Indoor             | 90        | 200      | 40        | 40      | 230     | 200            |
| Grand Ballroom | 780          | 6              | Indoor             | 600       | 1000     | 120       | 210     | 1200    | 800            |
| Oasis          | 1460         | NA             | Outdoor            | NA        | 1500     | NA        | NA      | 2500    | 1000           |

## Grand Ballroom

#### Ballroom's Measurement: 8,400 sq. ft. (120 ft. X 70' ft.)

| Venue          | Area<br>(m2) | Ceiling<br>(m) | Indoor/<br>Outdoor | Classroom | Cocktail | Boardroom | U-shape | Theater | Round<br>table |
|----------------|--------------|----------------|--------------------|-----------|----------|-----------|---------|---------|----------------|
| Grand Ballroom | 780          | 6              | Indoor             | 600       | 1000     | 120       | 210     | 1200    | 800            |