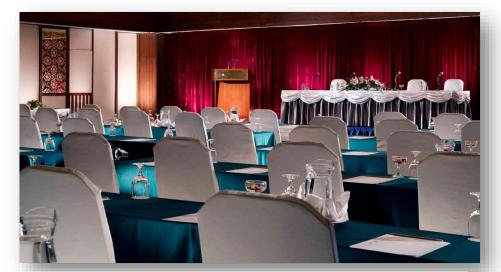

## Conference/Meeting Capacity for MICE

| Venue          | Area<br>(m2) | Ceiling<br>(m) | Indoor/<br>Outdoor | Classroom | Cocktail | Boardroom | U-shape | Theater | Round<br>table |
|----------------|--------------|----------------|--------------------|-----------|----------|-----------|---------|---------|----------------|
| Titas          | 42           | 3              | Indoor             | 20        | 20       | 20        | 20      | 35      | 20             |
| Chitra         | 88           | 3              | Indoor             | 35        | 40       | 25        | 30      | 50      | 40             |
| Nirala         | 88           | 3              | Indoor             | NA        | NA       | 25        | NA      | NA      | NA             |
| Surma          | 125          | 3              | Indoor             | 60        | 100      | 40        | 45      | 140     | 80             |
| Ciao           | 130          | 3              | Indoor             | 80        | 150      | 30        | 35      | 120     | 120            |
| Meghna         | 131          | 3              | Indoor             | 50        | 80       | 35        | 40      | 100     | 70             |
| Balcony        | 250          | 3              | Indoor             | 90        | 200      | 40        | 40      | 230     | 200            |
| Grand Ballroom | 780          | 6              | Indoor             | 600       | 1000     | 120       | 210     | 1200    | 800            |
| Oasis          | 1460         | NA             | Outdoor            | NA        | 1500     | NA        | NA      | 2500    | 1000           |