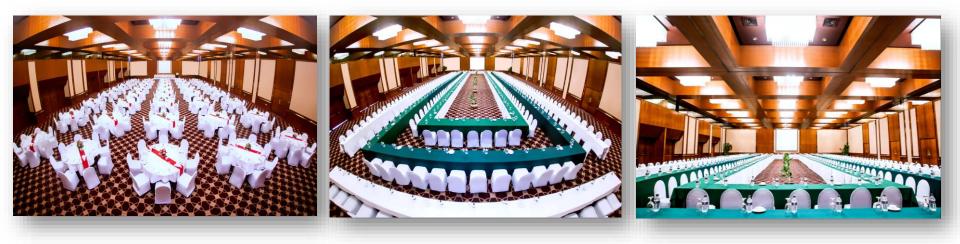

## Grand Ballroom

#### Ballroom's Measurement: 8,400 sq. ft. (120 ft. X 70' ft.)

| Venue          | Area<br>(m2) | Ceiling<br>(m) | Indoor/<br>Outdoor | Classroom | Cocktail | Boardroom | U-shape | Theater | Round<br>table |
|----------------|--------------|----------------|--------------------|-----------|----------|-----------|---------|---------|----------------|
| Grand Ballroom | 780          | 6              | Indoor             | 600       | 1000     | 120       | 210     | 1200    | 800            |