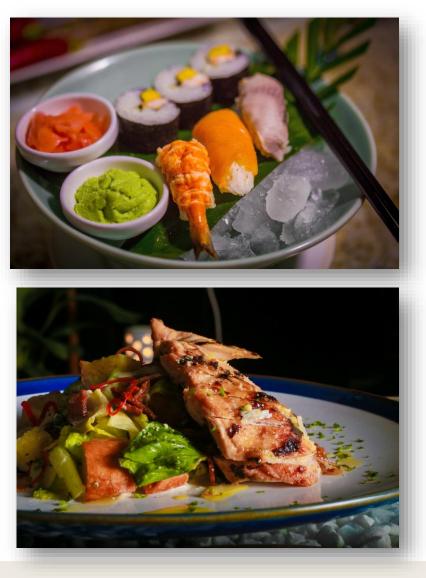

# Oasis





## **Oasis (Outdoor Banquet Facility)**

#### Area's Measurement : 22,000 sq. ft.

- Seating Style Setup Capacity: 1000-2500 people
- Theater Style Setup Capacity: 2000-2500 people
- Cocktail Style Setup Capacity: 1500 2000 people



| Venue | Area<br>(m2) | Ceiling<br>(m) | Indoor/<br>Outdoor | Classroom | Cocktail | Boardroom | U-shape | Theater | Round<br>table |
|-------|--------------|----------------|--------------------|-----------|----------|-----------|---------|---------|----------------|
| Oasis | 1460         | NA             | Outdoor            | NA        | 1500     | NA        | NA      | 2500    | 1000           |

## Restaurants & Bars



## Jharna

- Mouthwatering Sea Food
- Grilled Lobster

- Various types of Imported Steaks
- Live cooking station













## Café Bazar

### •Buffet Lunch and Dinner

• Special A-la-Carte menu











## Pacific Avenue











ELECTRIFYING *CUCNUNGS* SENSATIONAL BEVERAGES AND THE PROMISE OF PURE ENTERTAINMENT

> Exquisite Malts, Beer and Wines Coolest Cocktails Scrumptious Snacks & Rousing Performances

PAN PACIFIC SONARGAON







## Pool Café









## Lobby Lounge

All Day Tea & Coffee with a variety of Snacks are available here





# Our Facilities



## Swimming Pool





# HealthClub and a

## Health Club











## Jacuzzi



## Steam Sauna







## Brand New Massage Services

Traditional Thai Massage: The result of a full-body traditional massage session is often an exciting and powerful mind/body experience, bringing both the recipient and the practitioner to greater states of mental