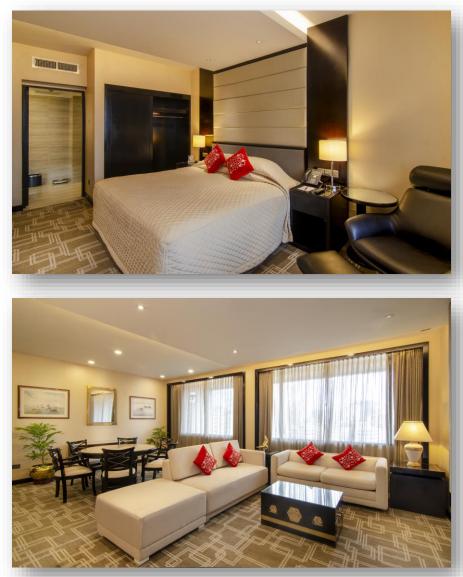

#### Total Rooms: 278

- Suite : 19
- Pacific Room : 65
- Premier Room

- Deluxe Room : 93
- Standard Room : 05

## Deluxe King Room

- Free access to Internet
- Complimentary Breakfast
- Tea/Coffee facilities
- Free access to Health Club

## Renovated Premier King Room

- Free access to Internet
- Complimentary Breakfast
- Tea/Coffee facilities
- Free access to Health Club

## **Renovated Premier Twin Room**

- Free access to Internet
- Complimentary Breakfast
- Tea/Coffee facilities
- Free access in Health Club