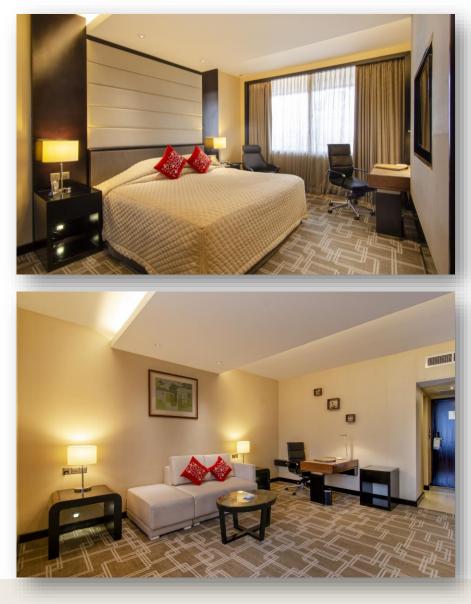

## Deluxe King Room

- Free access to Internet
- Complimentary Breakfast
- Tea/Coffee facilities
- Free access to Health Club

## Renovated Premier King Room

- Free access to Internet
- Complimentary Breakfast
- Tea/Coffee facilities
- Free access to Health Club

## **Renovated Premier Twin Room**

- Free access to Internet
- Complimentary Breakfast
- Tea/Coffee facilities
- Free access in Health Club