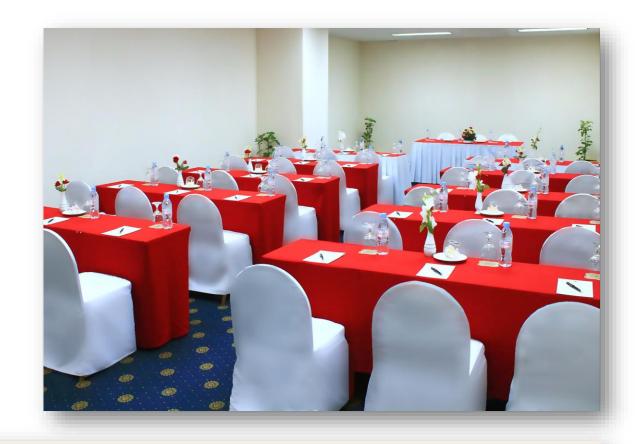

## Conference/Meeting Capacity for MICE

| Venue          | Area<br>(m2) | Ceiling<br>(m) | Indoor/<br>Outdoor | Classroom | Cocktail | Boardroom | U-shape | Theater | Round<br>table |
|----------------|--------------|----------------|--------------------|-----------|----------|-----------|---------|---------|----------------|
| Titas          | 42           | 3              | Indoor             | 20        | 20       | 20        | 20      | 35      | 20             |
| Chitra         | 88           | 3              | Indoor             | 35        | 40       | 25        | 30      | 50      | 40             |
| Nirala         | 88           | 3              | Indoor             | NA        | NA       | 25        | NA      | NA      | NA             |
| Surma          | 125          | 3              | Indoor             | 60        | 100      | 40        | 45      | 140     | 80             |
| Ciao           | 130          | 3              | Indoor             | 80        | 150      | 30        | 35      | 120     | 120            |
| Meghna         | 131          | 3              | Indoor             | 50        | 80       | 35        | 40      | 100     | 70             |
| Balcony        | 250          | 3              | Indoor             | 90        | 200      | 40        | 40      | 230     | 200            |
| Grand Ballroom | 780          | 6              | Indoor             | 600       | 1000     | 120       | 210     | 1200    | 800            |
| Oasis          | 1460         | NA             | Outdoor            | NA        | 1500     | NA        | NA      | 2500    | 1000           |