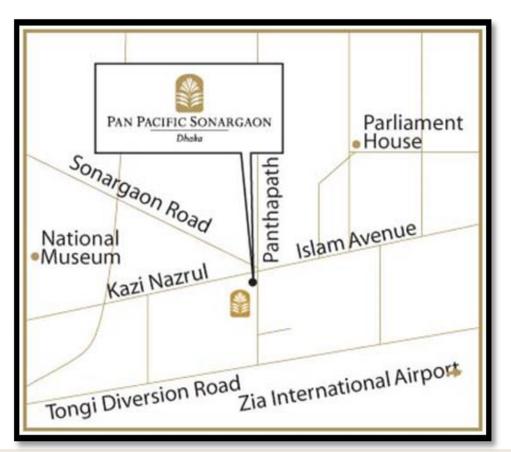

## Hotel Profile

- Name of the Hotel : Pan Pacific Sonargaon Dhaka
- Star rating : Five Star
- Inaugurated

- : 1981
- Telephone No. : (880) 2 5502 8008
- Fax No. : (880) 2 912 7029
- E-mail address : <u>sales.ppdac@panpacific.com</u>
- Website address : <u>www.panpacific.com/dhaka</u>

## Located in the Heart of Dhaka City

- 14 kilometers from Hazrat Shahjalal International Airport
- Close to the Commercial Area, Diplomatic Zone, Parliament House and Prime Minister's Office
- Hotel Airport Counter is located at Hazrat Shahjalal International Airport lounge