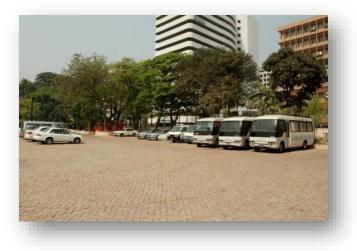

## **Parking Space**

#### West Car Parking's Capacity: 60 Cars

East Car Parking's Capacity: 200 Cars