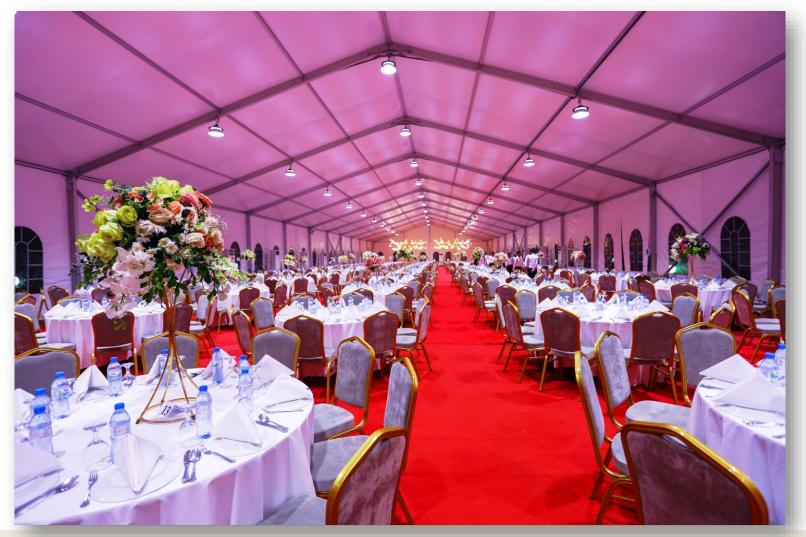

## Conference/Meeting Capacity for MICE

| Venue          | Area<br>(m2) | Ceiling<br>(m) | Indoor/<br>Outdoor | Classroom | Cocktail | Boardroom | U-shape | Theater | Round<br>table |
|----------------|--------------|----------------|--------------------|-----------|----------|-----------|---------|---------|----------------|
| Titas          | 42           | 3              | Indoor             | 20        | 20       | 20        | 20      | 35      | 20             |
| Chitra         | 88           | 3              | Indoor             | 35        | 40       | 25        | 30      | 50      | 40             |
| Nirala         | 88           | 3              | Indoor             | NA        | NA       | 25        | NA      | NA      | NA             |
| Surma          | 125          | 3              | Indoor             | 60        | 100      | 40        | 45      | 140     | 80             |
| Ciao           | 130          | 3              | Indoor             | 80        | 150      | 30        | 35      | 120     | 120            |
| Meghna         | 131          | 3              | Indoor             | 50        | 80       | 35        | 40      | 100     | 70             |
| Balcony        | 250          | 3              | Indoor             | 90        | 200      | 40        | 40      | 230     | 200            |
| Grand Ballroom | 780          | 6              | Indoor             | 600       | 1000     | 120       | 210     | 1200    | 800            |
| Oasis          | 1460         | NA             | Outdoor            | NA        | 1500     | NA        | NA      | 2500    | 1000           |

## Grand Ballroom

#### Ballroom's Measurement: 8,400 sq. ft. (120 ft. X 70' ft.)

| Venue          | Area<br>(m2) | Ceiling<br>(m) | Indoor/<br>Outdoor | Classroom | Cocktail | Boardroom | U-shape | Theater | Round<br>table |
|----------------|--------------|----------------|--------------------|-----------|----------|-----------|---------|---------|----------------|
| Grand Ballroom | 780          | 6              | Indoor             | 600       | 1000     | 120       | 210     | 1200    | 800            |