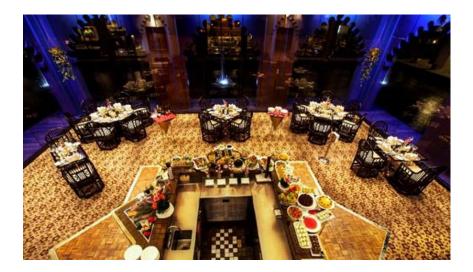

## Conference/Meeting Capacity for MICE

| Venue          | Area<br>(m2) | Ceiling<br>(m) | Indoor/<br>Outdoor | Classroom | Cocktail | Boardroom | U-shape | Theater | Round<br>table |
|----------------|--------------|----------------|--------------------|-----------|----------|-----------|---------|---------|----------------|
| Titas          | 42           | 3              | Indoor             | 20        | 20       | 20        | 20      | 35      | 20             |
| Chitra         | 88           | 3              | Indoor             | 35        | 40       | 25        | 30      | 50      | 40             |
| Nirala         | 88           | 3              | Indoor             | NA        | NA       | 25        | NA      | NA      | NA             |
| Surma          | 125          | 3              | Indoor             | 60        | 100      | 40        | 45      | 140     | 80             |
| Ciao           | 130          | 3              | Indoor             | 80        | 150      | 30        | 35      | 120     | 120            |
| Meghna         | 131          | 3              | Indoor             | 50        | 80       | 35        | 40      | 100     | 70             |
| Balcony        | 250          | 3              | Indoor             | 90        | 200      | 40        | 40      | 230     | 200            |
| Grand Ballroom | 780          | 6              | Indoor             | 600       | 1000     | 120       | 210     | 1200    | 800            |
| Oasis          | 1460         | NA             | Outdoor            | NA        | 1500     | NA        | NA      | 2500    | 1000           |

#### Ballroom's Measurement: 8,400 sq. ft. (120 ft. X 70' ft.)

| Venue          | Area<br>(m2) | Ceiling<br>(m) | Indoor/<br>Outdoor | Classroom | Cocktail | Boardroom | U-shape | Theater | Round<br>table |
|----------------|--------------|----------------|--------------------|-----------|----------|-----------|---------|---------|----------------|
| Grand Ballroom | 780          | 6              | Indoor             | 600       | 1000     | 120       | 210     | 1200    | 800            |