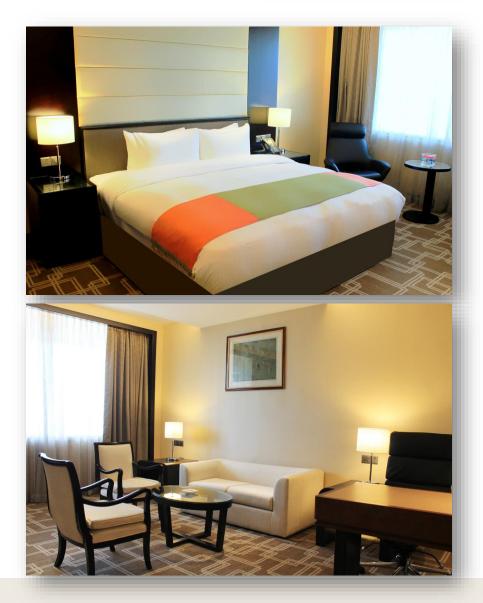

## Deluxe King Room

- Free access to Internet
- Complimentary Breakfast
- Tea/Coffee facilities
- Free access to Health Club

## Renovated Premier King Room

- Free access to Internet
- Complimentary Breakfast
- Tea/Coffee facilities
- Free access to Health Club

## **Renovated Premier Twin Room**

- Free access to Internet
- Complimentary Breakfast
- Tea/Coffee facilities
- Free access in Health Club