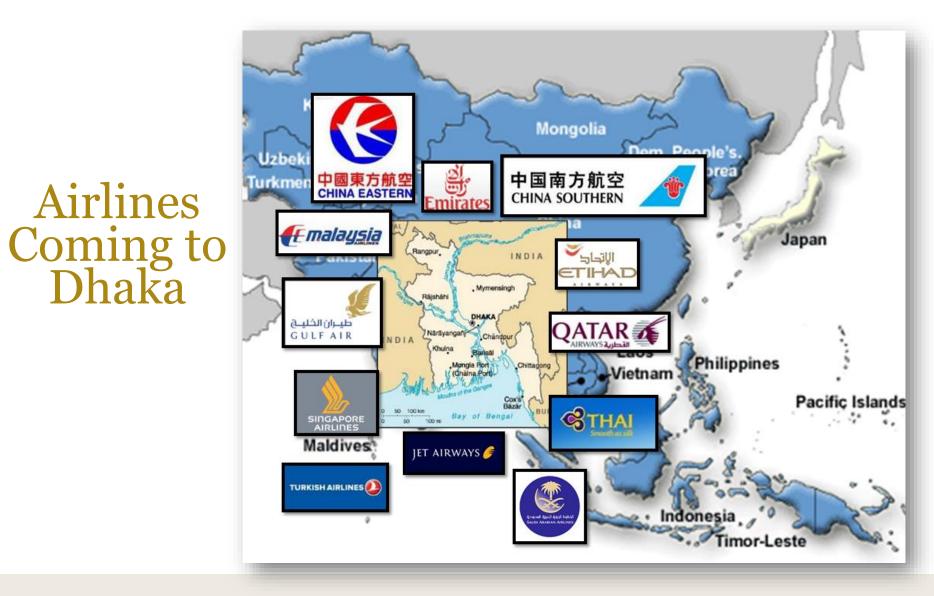

## Located in the Heart of Dhaka City

- 14 kilometers from Hazrat Shahjalal International Airport
- Close to the Commercial Area, Diplomatic Zone, Parliament House and Prime Minister's Office
- Hotel Airport Counter is located at Hazrat Shahjalal International Airport lounge