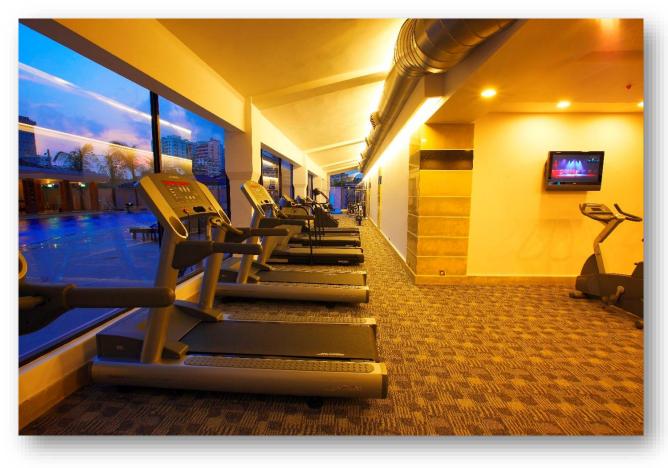

|
| Oasis | 1460         | NA             | Outdoor            | NA        | 1500     | NA        | NA      | 2500    | 1000           |

## Restaurants & Bars



## Jharna

- Mouthwatering Sea Food
- Grilled Lobster

- Various types of Imported Steaks
- Live cooking station













## Café Bazar

### •Buffet Lunch and Dinner

• Special A-la-Carte menu











## Pacific Avenue











ELECTRIFYING *CUCNUNGS* SENSATIONAL BEVERAGES AND THE PROMISE OF PURE ENTERTAINMENT

> Exquisite Malts, Beer and Wines Coolest Cocktails Scrumptious Snacks & Rousing Performances

PAN PACIFIC SONARGAON







## Pool Café









## Lobby Lounge

All Day Tea & Coffee with a variety of Snacks are available here





# Our Facilities



## Swimming Pool





# HealthClub and a

## Health Club











## Jacuzzi



## Steam Sauna







## Brand New Massage Services

Traditional Thai Massage: The result of a full-body traditional massage session is often an exciting and powerful mind/body experience, bringing both the recipient and the practitioner to greater states of mental well-being.

Swedish Relaxation Massage: A classic form of massage designed to ease muscle aches, tension and release the stress of everyday life; while increasing circulation, helping remove toxins and improve muscle tone. Swedish massage is a full body massage that is both relaxing and therapeutic.

Sports Massage: This invigorating massage is excellent for easing intense tiredness, muscle pains and post exercise stress. Deep tissue kneading, muscle manipulation and stretching techniques are applied to rele