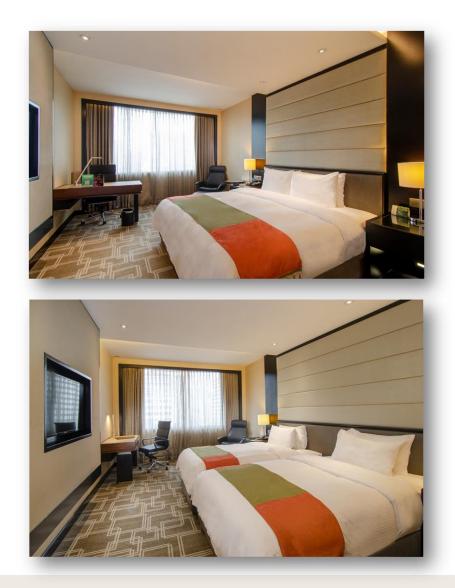

## Renovated Premier King Room

- Free access to Internet
- Complimentary Breakfast
- Tea/Coffee facilities
- Free access to Health Club

## **Renovated Premier Twin Room**

- Free access to Internet
- Complimentary Breakfast
- Tea/Coffee facilities
- Free access in Health Club