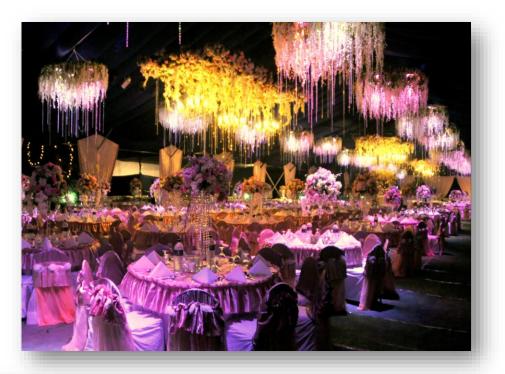

## Conference/Meeting Capacity for MICE

| Venue          | Area<br>(m2) | Ceiling<br>(m) | Indoor/<br>Outdoor | Classroom | Cocktail | Boardroom | U-shape | Theater | Round<br>table |
|----------------|--------------|----------------|--------------------|-----------|----------|-----------|---------|---------|----------------|
| Titas          | 42           | 3              | Indoor             | 20        | 20       | 20        | 20      | 35      | 20             |
| Chitra         | 88           | 3              | Indoor             | 35        | 40       | 25        | 30      | 50      | 40             |
| Nirala         | 88           | 3              | Indoor             | NA        | NA       | 25        | NA      | NA      | NA             |
| Surma          | 125          | 3              | Indoor             | 60        | 100      | 40        | 45      | 140     | 80             |
| Ciao           | 130          | 3              | Indoor             | 80        | 150      | 30        | 35      | 120     | 120            |
| Meghna         | 131          | 3              | Indoor             | 50        | 80       | 35        | 40      | 100     | 70             |
| Balcony        | 250          | 3              | Indoor             | 90        | 200      | 40        | 40      | 230     | 200            |
| Grand Ballroom | 780          | 6              | Indoor             | 600       | 1000     | 120       | 210     | 1200    | 800            |
| Oasis          | 1460         | NA             | Outdoor            | NA        | 1500     | NA        | NA      | 2500    | 1000           |

## Grand Ballroom

#### Ballroom's Measurement: 8,400 sq. ft. (120 ft. X 70' ft.)

| Venue          | Area<br>(m2) | Ceiling<br>(m) | Indoor/<br>Outdoor | Classroom | Cocktail | Boardroom | U-shape | Theater | Round<br>table |
|----------------|--------------|----------------|--------------------|-----------|----------|-----------|---------|---------|----------------|
| Grand Ballroom | 780          | 6              | Indoor             | 600       | 1000     | 120       | 210     | 1200    | 800            |